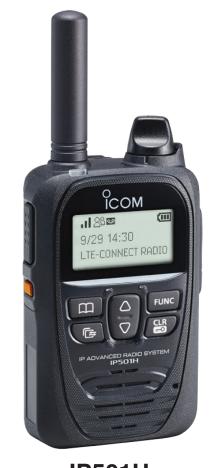

\$199.<u>99</u>

Retail Price \$705.00
IP501H with BC202IP3AC charger
From now until March 31, 2025

## **Pricing:**

Nationwide **monthly airtime \$28** with no long-term commitments, device activation or deactivation fees.

IP501H Portable Radio with Charger BC202IP3AC \$199.99 each.

**Contact Us:** 

insidesales@icomamerica.com

IP501H RUGGED WATERPROOF IP67

NO RADIO REPEATERS REQUIRED