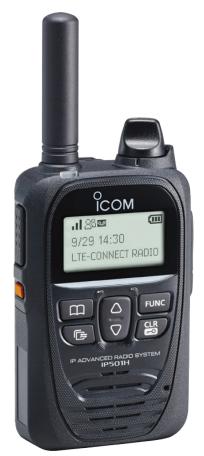

\$249.99

Retail Price \$895.89
IP501H with Charger BC-202IP3, BC-123SA
From now until March 31, 2025

### **Pricing:**

Nationwide **monthly airtime \$29.99** with no long-term commitments, device activation or deactivation fees. IP501H portable radio with charger BC-202IP3AC **\$249.99** each.

**Contact Us:** 

sales@icomcanada.com

IP501H RUGGED WATERPROOF IP67

**UNLIMITED TALK** 

NO RADIO REPEATERS REQUIRED

Security

**Event** 

Construction